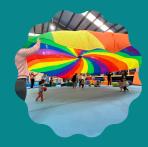

### The benefits of stimulating play for toddlers and young children is astounding!

Our Discovery Gym program allows children to challenge their bodies and minds in a fun and safe environment. It is an open play program designed to develop key milestones for children aged 0 to 5 years old and their families, as well as, an open age group for children of all ages.

### CIRCUITS, OBSTACLES, ACTIVITY STATIONS

Allows children to challenge their bodies and minds in a fun and safe environment

BARS, BEAMS, TRAMPOLINES, FOAM PIT & NINJA COURSE,

Develop physical and cognitive skills in a fun and playful way, at their own pace through guided exploration