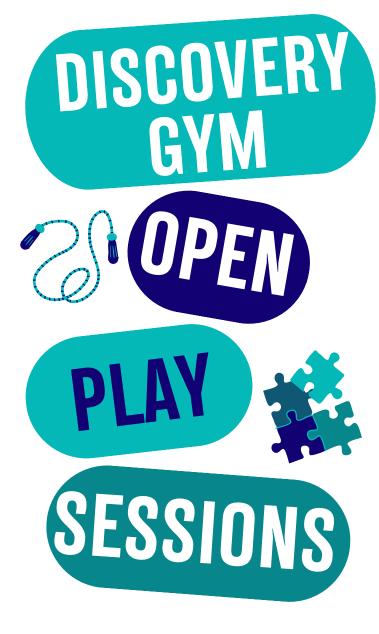

### The benefits of stimulating play for toddlers and young children is astounding!

Our Discovery Gym program allows children to challenge their bodies and minds in a fun and safe environment. It is an open play program designed to develop key milestones for children aged 0 to 5 years old and their families, as well as, an open age group for children of all ages.

### CIRCUITS, OBSTACLES, ACTIVITY STATIONS

Allows children to challenge their bodies and minds in a fun and safe environment

BARS, BEAMS, TRAMPOLINES, FOAM PIT & NINJA COURSE,

Develop physical and cognitive skills in a fun and playful way, at their own pace through guided exploration