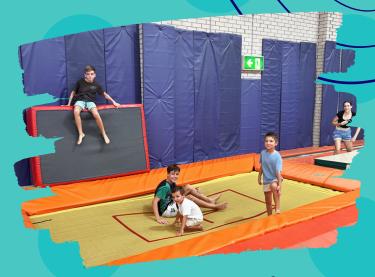

#### Our Structure

During Bunnerong Parties, you will receive 1.5 hours of exclusive Hall Hire of our gym, where children can explore our gym through open play at their own pace or learn gymnastics through circuits. If children want to do any activities in particular, please email this prior to party.

#### Our Equipment

Our gym has Olympic Standard equipment including:

**Trampolines** 

Foam Pit
Ninja Obstacle Course
Rock Climbing Wall
Rings
Bars
Beams

Sprung floor

Saturday 4:30pm-6:00pm

Sunday 10:30am-12:00pm 12:30pm-2:00pm 2:30pm-4:00pm 4:30pm-6:00pm