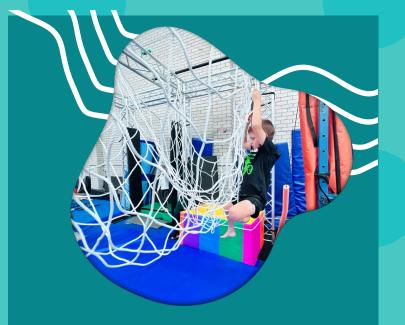

#### Our Equipment

Our gym has Olympic Standard equipment including:

**Trampolines** 

Foam Pit
Ninja Obstacle Course
Rock Climbing Wall
Rings
Bars
Beams

Sprung floor

Saturday 4:30pm-6:00pm

Sunday 10:30am-12:00pm 12:30pm-2:00pm 2:30pm-4:00pm 4:30pm-6:00pm