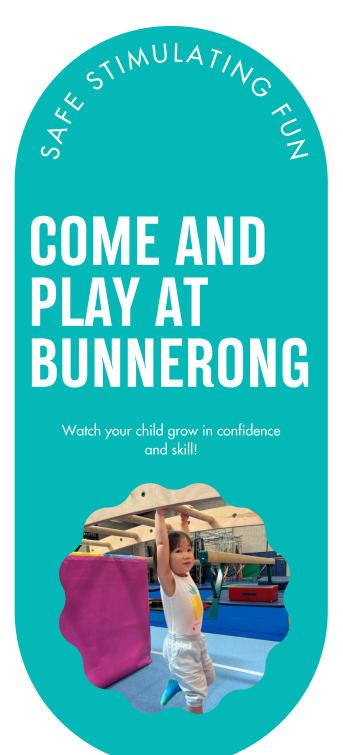

# STIMULATING PLAY

#### The benefits of stimulating play for toddlers and young children is astounding!

Our Discovery Gym program allows children to challenge their bodies and minds in a fun and safe environment. It is an open play program designed to develop key milestones for children aged 0 to 5 years old and their families, as well as, an open age group for children of all ages.