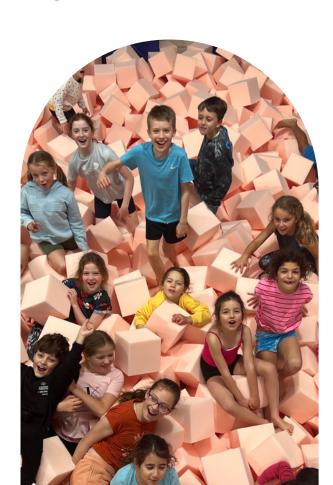

# STIMULATING PLAY

#### The benefits of stimulating play for toddlers and young children is astounding!

Our Discovery Gym program allows children to challenge their bodies and minds in a fun and safe environment. It is an open play program designed to develop key milestones for children aged 0 to 5 years old and their families, as well as, an open age group for children of all ages.

#### CIRCUITS, OBSTACLES, ACTIVITY STATIONS

Allows children to challenge their bodies and minds in a fun and safe environment

BARS, BEAMS, TRAMPOLINES, FOAM PIT & NINJA COURSE,

Develop physical and cognitive skills in a fun and playful way, at their own pace through guided exploration