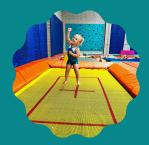

# STIMULATING PLAY

#### The benefits of stimulating play for toddlers and young children is astounding!

Our Discovery Gym program allows children to challenge their bodies and minds in a fun and safe environment. It is an open play program designed to develop key milestones for children aged 0 to 5 years old and their families, as well as, an open age group for children of all ages.

#### CIRCUITS, OBSTACLES, ACTIVITY STATIONS

Allows children to challenge their bodies and minds in a fun and safe environment

BARS, BEAMS, TRAMPOLINES, FOAM PIT & NINJA COURSE,

Develop physical and cognitive skills in a fun and playful way, at their own pace through guided exploration