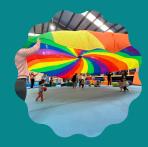

# STIMULATING PLAY

#### The benefits of stimulating play for toddlers and young children is astounding!

Our Discovery Gym program allows children to challenge their bodies and minds in a fun and safe environment. It is an open play program designed to develop key milestones for children aged 0 to 5 years old and their families, as well as, an open age group for children of all ages.

#### CIRCUITS, OBSTACLES, ACTIVITY STATIONS

Allows children to challenge their bodies and minds in a fun and safe environment

BARS, BEAMS, TRAMPOLINES, FOAM PIT & NINJA COURSE,

Develop physical and cognitive skills in a fun and playful way, at their own pace through guided exploration